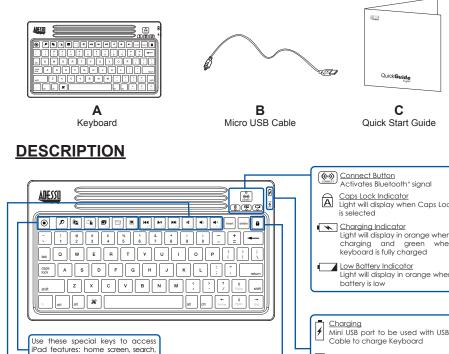

# A Caps Lock Indicator Light will display when Caps Lock

Low Battery Indicator Light will display in orange whe battery is low

Screen Lock

**ON/OFF Power Switch** Activates and Keyboard power deactivates

| Key          | Action             | Description                                        |
|--------------|--------------------|----------------------------------------------------|
|              | Home Screen        | Returns iPad screen to home screen                 |
| P            | Search             | Launches iPad search feature                       |
|              | Сору               | Copy text or image                                 |
| Î            | Paste              | Paste text or image                                |
|              | Slideshow          | Launches iPad slideshow feature                    |
|              | On-Screen Keyboard | Shows or hides iPad on-screen keyboard             |
|              | Screenshot         | Takes snapshot of screen                           |
| •            | Screen Lock        | Deactivates iPad (standby mode) and locks screen   |
| Multim       | edia Hotkeys       |                                                    |
| Key          | Action             | Description                                        |
| M            | Previous Track     | Takes you to previous track in multimedia software |
| <b>▶/</b> II | Play/Pause         | Plays or pauses track in multimedia software       |
| ₩            | Previous Track     | Takes you to next track in multimedia software     |
| <b>E</b>     | Mute               | Mutes computer main volume                         |
| 4            | Volume Down        | Decreases computer main volume                     |
|              | Volume Down        | Boologood compater main volame                     |

### **CHARGING BATTERY**

copy, paste, slideshow, on-scree keyboard and screenshot

Use these Multimedia Hotkeys to access multimedia tools

Charge keyboard battery using computer USB port or any USB power adaptor (i.e. iPad charger):